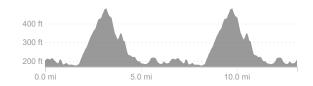

## 2024 Pumpkin Ridge Half Marathon

https://www.strava.com/routes/3236692249696230870

13.1 mi

883 ft Elevation Gain 2:08:53
Est. Moving Time

Route recommendations may be incomplete and/or inaccurate and may contain sections of private land and/or sections of terrain that could be challenging or hazardous. Always use your best judgement about the safety of road and trail conditions and follow traffic and property laws.