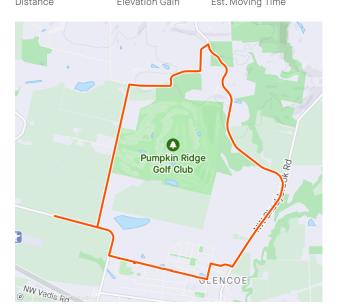

## 2024 Pumpkin Ridge Half Marathon

https://www.strava.com/routes/3236692249696230870

13.1 mi

883 ft Elevation Gain 2:08:53
Est. Moving Time

Route recommendations may be incomplete and/or inaccurate and may contain sections of private land and/or sections of terrain that could be challenging or hazardous. Always use your best judgement about the safety of road and trail conditions and follow traffic and property laws.