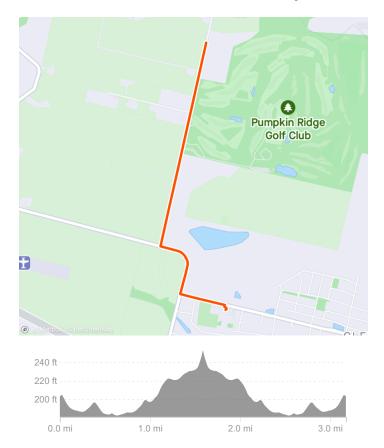

## 2024 Pumpkin Ridge 5K

https://www.strava.com/routes/3232365609950777510

## 3.1 mi Distance

Route recommendations may be incomplete and/or inaccurate and may contain sections of private land and/or sections of terrain that could be challenging or hazardous. Always use your best judgement about the safety of road and trail conditions and follow traffic and property laws.

| DIRECTION                                         | DISTANCE |
|---------------------------------------------------|----------|
| Proceed onto off-road waypoint. No data available | 0.0 mi   |
| Proceed onto off-road waypoint. No data available | 0.0 mi   |
| Left onto Northwest North Avenue                  | 0.0 mi   |
| Proceed onto Northwest North Avenue               | 0.0 mi   |
| Right onto Northwest Mountaindale Road            | 0.2 mi   |
| Proceed onto Northwest Mountaindale Road          | 0.3 mi   |
| Continue on Northwest Old Pumpkin Ridge Road      | 0.5 mi   |
| Proceed onto Northwest Old Pumpkin Ridge Road     | 0.7 mi   |
| Proceed onto Northwest Old Pumpkin Ridge Road     | 1.0 mi   |
| Proceed onto Northwest Old Pumpkin Ridge Road     | 1.3 mi   |
| Proceed onto Northwest Old Pumpkin Ridge Road     | 1.5 mi   |
| Proceed onto Northwest Mountaindale Road          | 2.5 mi   |
| Left onto Northwest North Avenue                  | 2.9 mi   |
| Proceed onto off-road waypoint. No data available | 3.1 mi   |
| Arrive at Finish                                  | 3.1 mi   |