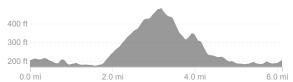

## 2024 Pumpkin Ridge 10K

https://www.strava.com/routes/3236693740010245678

6.1 mi

413 ft Elevation Gain 1:00:01 Est. Moving Time

Route recommendations may be incomplete and/or inaccurate and may contain sections of private land and/or sections of terrain that could be challenging or hazardous. Always use your best judgement about the safety of road and trail conditions and follow traffic and property laws.