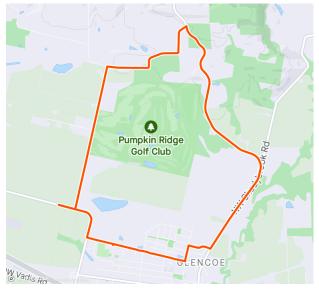

## 2024 Pumpkin Ridge 10K

https://www.strava.com/routes/3236693740010245678

6.1 mi

413 ft Elevation Gain 1:00:01 Est. Moving Time

Route recommendations may be incomplete and/or inaccurate and may contain sections of private land and/or sections of terrain that could be challenging or hazardous. Always use your best judgement about the safety of road and trail conditions and follow traffic and property laws.

| DIRECTION                                         | DISTANCE |
|---------------------------------------------------|----------|
| Proceed onto off-road waypoint. No data available | 0.0 mi   |
| Right onto Northwest North Avenue                 | 0.0 mi   |

| DIRECTION                                         | DISTANCE |
|---------------------------------------------------|----------|
| Proceed onto Northwest 309th Avenue               | 0.6 mi   |
| Right onto Northwest Yorkshire Street             | 0.7 mi   |
| Proceed onto Northwest Yorkshire Street           | 0.8 mi   |
| Left onto Northwest Shadybrook Road               | 0.9 mi   |
| Proceed onto Northwest Shadybrook Road            | 1.0 mi   |
| Proceed onto Northwest Shadybrook Road            | 1.7 mi   |
| Continue on Northwest Pumpkin Ridge Road          | 1.7 mi   |
| Proceed onto Northwest Pumpkin Ridge Road         | 2.6 mi   |
| Left onto Northwest Pumpkin Ridge Drive           | 3.1 mi   |
| Proceed onto Northwest Pumpkin Ridge Drive        | 3.2 mi   |
| Left onto Northwest Old Pumpkin Ridge Road        | 4.0 mi   |
| Proceed onto Northwest Old Pumpkin Ridge Road     | 4.3 mi   |
| Right onto Northwest Mountaindale Road            | 5.2 mi   |
| Proceed onto Northwest Mountaindale Road          | 5.4 mi   |
| Proceed onto Northwest Mountaindale Road          | 5.7 mi   |
| Left onto Northwest North Avenue                  | 5.8 mi   |
| Proceed onto off-road waypoint. No data available | 6.1 mi   |
| Arrive at Finish                                  | 6.1 mi   |
|                                                   |          |