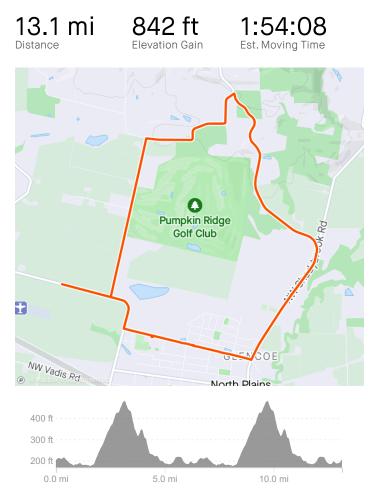

## Proposed: Pumpkin Ridge Half Marathon

https://www.strava.com/routes/3232168270493299062

Route recommendations may be incomplete and/or inaccurate and may contain sections of private land and/or sections of terrain that could be challenging or hazardous. Always use your best judgement about the safety of road and trail conditions and follow traffic and property laws.