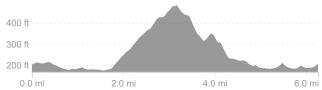

## Proposed: Pumpkin Ridge 10K

https://www.strava.com/routes/3232164034156987840

6.2 mi

**54:19** Est. Moving Time

Route recommendations may be incomplete and/or inaccurate and may contain sections of private land and/or sections of terrain that could be challenging or hazardous. Always use your best judgement about the safety of road and trail conditions and follow traffic and property laws.